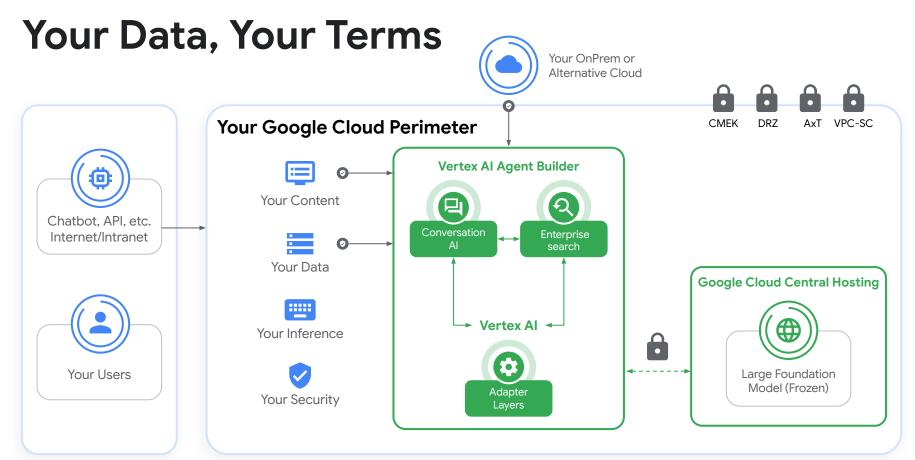

#### **10xing Constituent Experiences**

Your site, your data, all accessible through a virtual agent, powered by Google AI, that communicates, translates, and takes action.