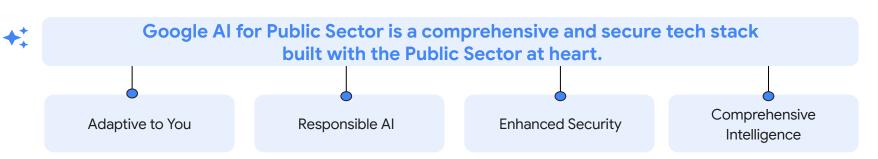

#### Google Al for Public Sector

Meet public sector missions safely, efficiently, and responsibly with Google AI for Public Sector.