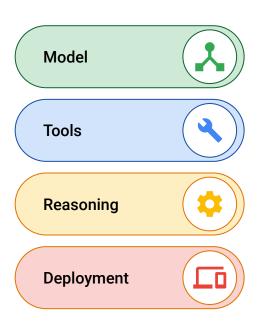

#### What is an Al agent?

An Al agent is an application that uses a combination of a generative model's capabilities, tools to connect to the external world, and high-level reasoning to achieve a desired end goal or state.